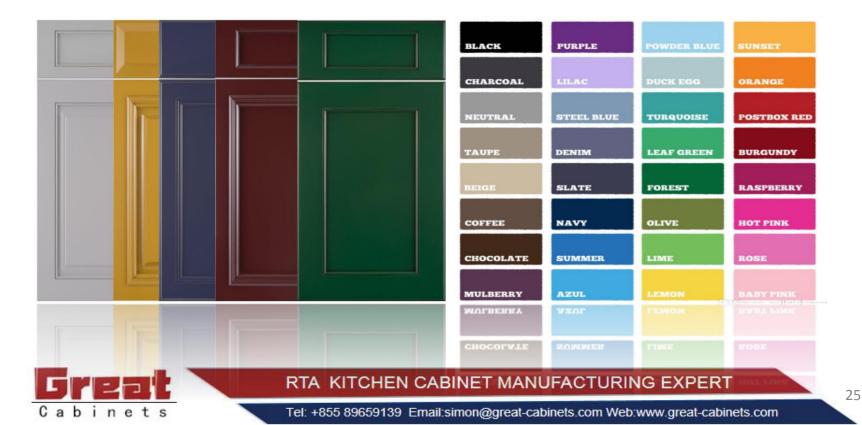

## Finishes

### Painted MDF

Stained finishes enhance the natural characteristics of each individual wood species by enriching natural graining and color variation.

Stained finishes enhance the natural characteristics of wood species by enriching natural graining and color variation. Stain colors range from light to dark tones.

### ◆LAMINATE & VENEER

The High pressure laminates are various of colors, the customer can choose colors from the factory catalog, or the customer can supply their colors to us.