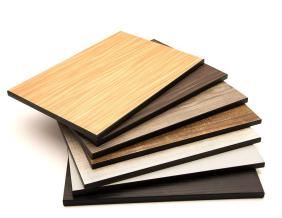

## Finishes

### **WOOD SPECIES & MATERIALS**

Wood offerings in Cherry, Alder, Maple, Walnut, Hickory and Oak are hand selected to have more pronounced variations of their natural characteristics. You'll find greater color variation, more noticeable graining, and additional knots, mineral streaks, burls and pinholes.

### Painted MDF

Stained finishes enhance the natural characteristics of each individual wood species by enriching natural graining and color variation.

Stained finishes enhance the natural characteristics of wood species by enriching natural graining and color variation. Stain colors range from light to dark tones.

### ◆LAMINATE & VENEER

The High pressure laminates are various of colors, the customer can choose colors from the factory catalog, or the customer can supply their colors to us.