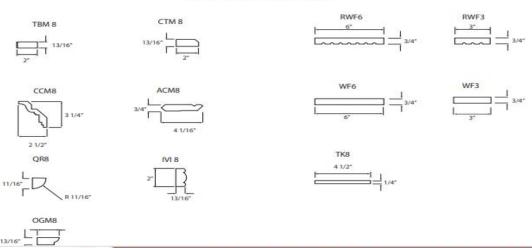

36H x 12D W0ES0642 - 06W x 42H x 12D
  - W0ES1230 12W x 30H x 12D
- W0ES1236 12W x 36H x 12D
- W0ES1242 12W x 42H x 12D





#### RTA KITCHEN CABINET MANUFACTURING EXPERT

- W3030G 30W x 30H x 12D



Cabinet

S

#### TALL AND CORNER CABINETS



### RTA KITCHEN CABINET MANUFACTURING EXPERT

#### VANITY CABINETS

#### Vanity Sink Base (VSB)

2-Top Door 1-Bottom Drawer

- VSB24 24W x 32.5H x 21D .
- . VSB30 - 30W x 32.5H x 21D

. VSB36 - 36W x 32.5H x 21D NOTE: The Bottom drawer is a working

#### Vanity Side Drawer (VSD)

5-Drawer Cabinet

drawer.

13/16"

net

S

Cabi

- VSD30 30W x 32.5H x 21D •
- . VSD36 - 36W x 32.5H x 21D
- VSD42 42W x 32.5H x 21D .

NOTE: The top side drawer is non-working face drawer only. This cabinet is designed for a center sink setup.



#### TRIMS AND MOLDINGS



#### RTA KITCHEN CABINET MANUFACTURING EXPERT

Tel: +855 89659139 Email:simon@great-cabinets.com Web:www.great-cabinets.com

#### Vanity Drawer Base (VDB) 3-Drawer Cabinet

VDB12 - 12W x 32.5H x 21D







## **PART III: One-Stop Solution**







### Leading Manufactory for RTA Cabinetry Market





#### RTA KITCHEN CABINET MANUFACTURING EXPERT

## Project

One -stop solution:we pledge to architects, developers and general contractors is to consisitently offer.





- Professional
- Customization
- Experienced with good references all over the world
- Good after-sale Service
- Win-Win cooperation





### RTA KITCHEN CABINET MANUFACTURING EXPERT







### Made In Cambodia The world's leading RTA cabinet manufactory

- Great Cabinets (Cambodia) Co., Ltd.
- Add: Building C22-3, Sihanouke