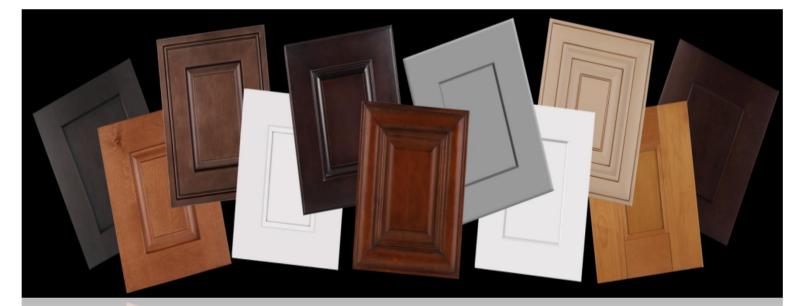

## Finishes

### **WOOD SPECIES & MATERIALS**

Wood offerings in Cherry, Alder, Maple, Walnut, Hickory and Oak are hand selected to have more pronounced variations of their natural characteristics. You'll find greater color variation, more noticeable graining, and additional knots, mineral streaks, burls and pinholes.

### Painted MDF

Stained finishes enhance the natural characteristics of each individual wood species by enriching natural graining and color variation.

Stained finishes enhance the natural characteristics of wood species by enriching natural graining and color variation. Stain colors range from light to dark tones.