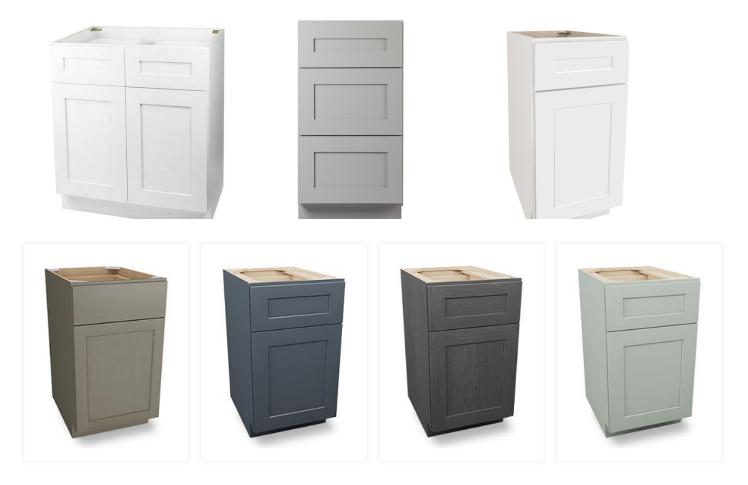

### **BASE CABINETS**

#### **Base Cabinets**

1-Door 1-Drawer Cabinet

- B09 09W x 34.5H x 24D
- B12 12W x 34.5H x 24D
- B15 15W x 34.5H x 24D
- B18 18W x 34.5H x 24D
- B21 21W x 34.5H x 24D