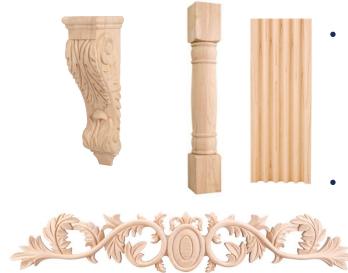

net

S

### Wood Sprcies & Materies



Cabinets



Stained finishes enhance the natural characteristics of each individual wood species by enriching natural graining and color variation.

Stained finishes enhance the natural characteristics of wood species by enriching natural graining and color variation. Stain colors range from light to dark tones





- Veneer is a composite veneer that binds wood fibers together and is dyed to mimic the look of natural wood
- Melamine is a specialist type of laminate used to create a huge range of textures and wood grains - and, like thermofoils, it's durable, scratch-resistant, and waterproof; making it perfect if you want a tough kitchen cabinet.







### RTA KITCHEN CABINET MANUFACTURING EXPERT

Great Cabinets

## Accessories and space storage



- Storage and accessories was built to keep your kitchen (or any other room) neatly organized and easy for you to customize your cabinets as well. You can check out our entire line of storage and accessories below.
- Storage and organization are vital for any space. Good solutions help you hide the clutter and get organized



### **BASE CABINETS**

#### **Base Cabinets**

1-Door 1-Drawer Cabinet

- B09 09W x 34.5H x 24D
- B12 12W x 34.5H x 24D
- B15 15W x 34.5H x 24D
- B18 18W x 34.5H x 24D
- B21 21W x 34.5H x 24D

### **Drawer Base Cabinets**

3-Drawer Cabinet

- DB12 12W x 34.5H x 24D
- DB15 15W x 34.5H x 24D
- DB18 18W x 34.5H x 24D
- DB21 21W x 34.5H x 24D

#### **Sink Base Cabinets**

2-Door 1-Drawer Face Cabinet

- SB24 24W x 34.5H x 24D
- SB27 27W x 34.5H x 24D
- SB30 30W x 34.5H