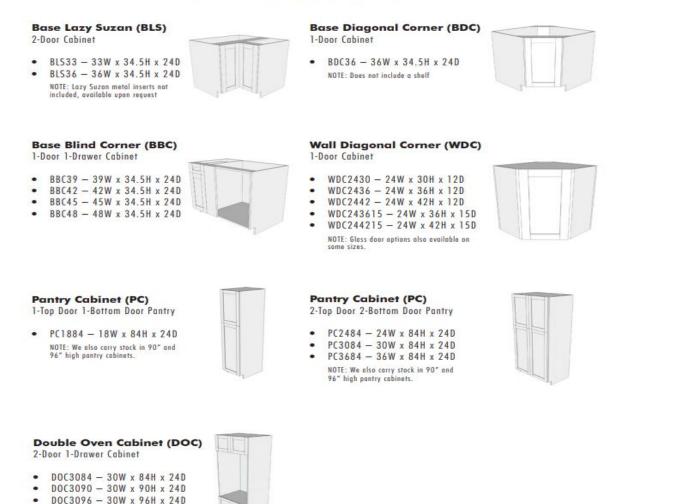

### **BASE CABINETS**

#### **Base Cabinets**

1-Door 1-Drawer Cabinet

- B09 09W x 34.5H x 24D
- B12 12W x 34.5H x 24D
- B15 15W x 34.5H x 24D
- B18 18W x 34.5H x 24D
- B21 21W x 34.5H x 24D

### **Drawer Base Cabinets**

3-Drawer Cabinet

- DB12 12W x 34.5H x 24D
- DB15 15W x 34.5H x 24D
- DB18 18W x 34.5H x 24D
- DB21 21W x 34.5H x 24D

#### **Sink Base Cabinets**

2-Door 1-Drawer Face Cabinet

- SB24 24W x 34.5H x 24D
- SB27 27W x 34.5H x 24D
- SB30 30W x 34.5H x 24D
- SB33 33W x 34.5H x 24D
- SB36 36W x 34.5H x 24D
- SB42 42W x 34.5H x 24D

2-Door 1-Drawer Cabinet

- B24 24W x 34.5H x 24D
- B27 27W x 34.5H x 24D
- B30 30W x 34.5H x 24D
- B33 33W x 34.5H x 24D
- B36 36W x 34.5H x 24D

**3-Drawer** Cabinet

- DB24 24W x 34.5H x 24D
- DB27 27W x 34.5H x 24D
- DB30 30W x 34.5H x 24D
- DB36 36W x 34.5H x 24D

#### Drawer Base Cabinets 5-Drawer Cabinet

DB06 - 06W x 34.5H x 24D