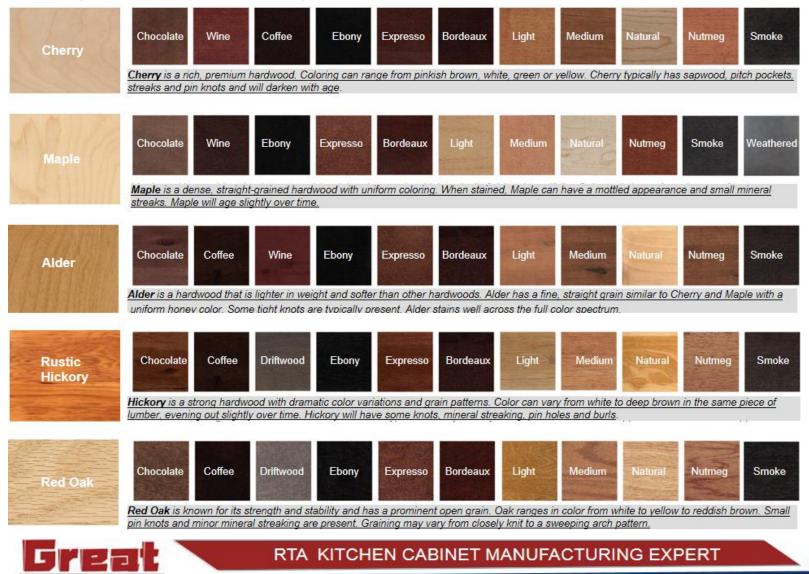

### **WOOD SPECIES & MATERIALS**

Wood offerings in Cherry, Alder, Maple, Walnut, Hickory and Oak are hand selected to have more pronounced variations of their natural characteristics. You'll find greater color variation, more noticeable graining, and additional knots, mineral streaks, burls and pinholes.

### Painted MDF

Stained finishes enhance the natural characteristics of each individual wood species by enriching natural graining and color variation.

Stained finishes enhance the natural characteristics of wood species by enriching natural graining and color variation. Stain colors range from light to dark tones.